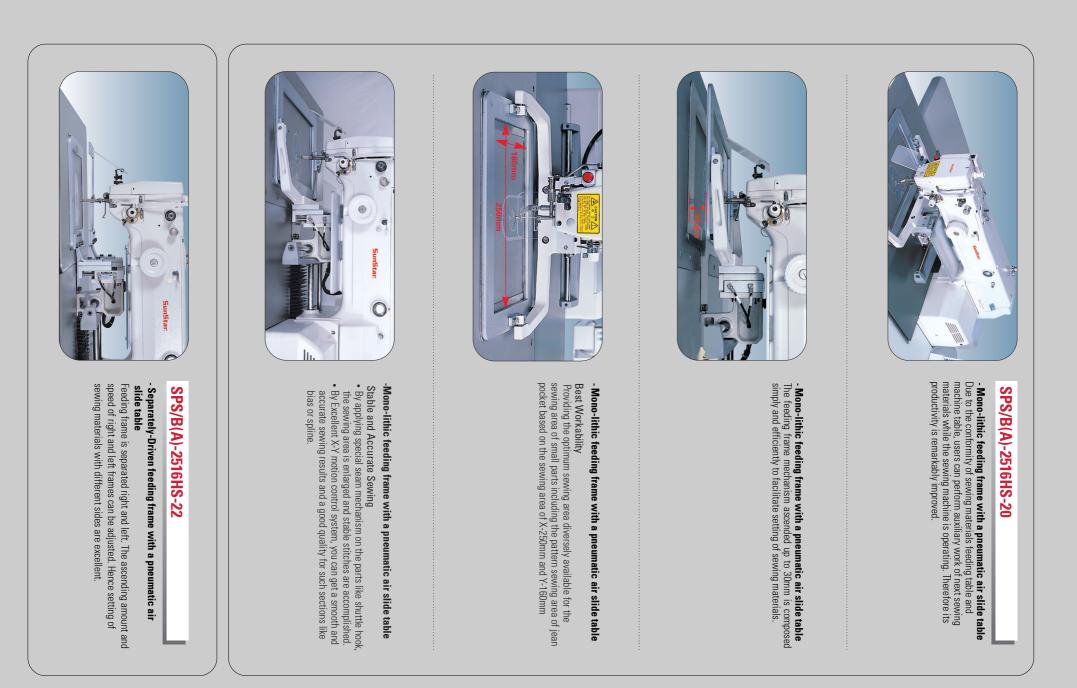

#### AGENT:

Code 20 22 ດ Feeding Frame Type Mono-lithic feeding frame with a pneumatic air slide table Separately-Driven feeding frame with a pneumatic air slide table