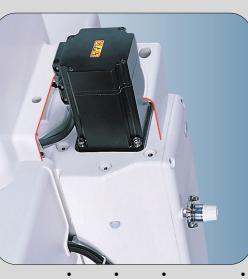

>> Direct drive system makes the installation job much easier and offers safe working environment

so it is optimum for high quality sewing. the coupling, the machine provides improved responsiveness and upgraded stopping accuracy machine head directly. As the system connects the AC Servo motor to the upper shaft using newly developed by SunStar, means the motor is attached to the

 Since the V-belt is removed, vibration and noise are reduced. So the machine offers comfortable working environment, high productivity and low eletric power consumption.

In addition, the durability of the machine is greatly improved since there is no radial load from the V - belt.

Direct drive system makes the installation job much easier and offers safe working